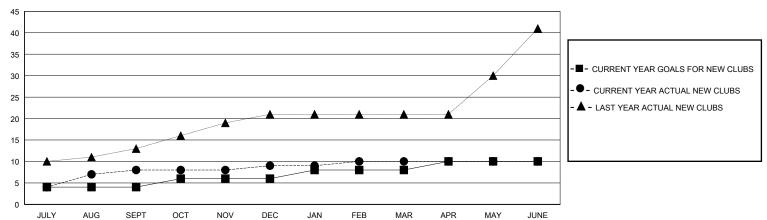

## District 3233E1

Results as of: 6/30/2020

|               | Club          | s           |               | Members               |                       |                         |                                                    |  |
|---------------|---------------|-------------|---------------|-----------------------|-----------------------|-------------------------|----------------------------------------------------|--|
|               | RESULTS FOR   | R 2019-2020 |               | RESULTS FOR 2019-2020 |                       |                         |                                                    |  |
| QUARTER       | NEW CLUB GOAL | NEW CLUBS   | DROPPED CLUBS | QUARTER MEMB          | ER GROWTH NET<br>GOAL | MEMBER GROWTH<br>ACTUAL | DROPPED<br>MEMBERS ACTUAL<br>(including transfers) |  |
| JULY/AUG/SEPT | 4             | 8           | 1             | JULY/AUG/SEPT         | 40                    | 271                     | 169                                                |  |
| OCT/NOV/DEC   | 2             | 1           | 6             | OCT/NOV/DEC           | 20                    | 180                     | 352                                                |  |
| JAN/FEB/MAR   | 2             | 1           | 0             | JAN/FEB/MAR           | 20                    | 160                     | 80                                                 |  |
| APR/MAY/JUNE  | 2             | 0           | 1             | APR/MAY/JUNE          | 20                    | 84                      | 573                                                |  |