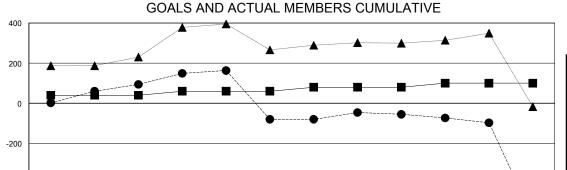

## District 3233E1

Results as of: 6/30/2020

|               | Club          | s           |               | Members               |                       |                         |                                                    |  |
|---------------|---------------|-------------|---------------|-----------------------|-----------------------|-------------------------|----------------------------------------------------|--|
|               | RESULTS FOR   | R 2019-2020 |               | RESULTS FOR 2019-2020 |                       |                         |                                                    |  |
| QUARTER       | NEW CLUB GOAL | NEW CLUBS   | DROPPED CLUBS | QUARTER MEMB          | ER GROWTH NET<br>GOAL | MEMBER GROWTH<br>ACTUAL | DROPPED<br>MEMBERS ACTUAL<br>(including transfers) |  |
| JULY/AUG/SEPT | 4             | 8           | 1             | JULY/AUG/SEPT         | 40                    | 271                     | 169                                                |  |
| OCT/NOV/DEC   | 2             | 1           | 6             | OCT/NOV/DEC           | 20                    | 180                     | 352                                                |  |
| JAN/FEB/MAR   | 2             | 1           | 0             | JAN/FEB/MAR           | 20                    | 160                     | 80                                                 |  |
| APR/MAY/JUNE  | 2             | 0           | 1             | APR/MAY/JUNE          | 20                    | 84                      | 573                                                |  |

## GOALS AND ACTUAL NEW CLUBS CUMULATIVE

DEC

JAN

NOV

| -■- MEMBER GROWTH NET GOAL        |
|-----------------------------------|
| - ● - MEMBER GROWTH ACTUAL        |
| - ▲ - LAST YEAR MEMBERSHIP ACTUAL |
|                                   |
|                                   |
|                                   |

APR

MAY

JUNE

-400

JULY

AUG